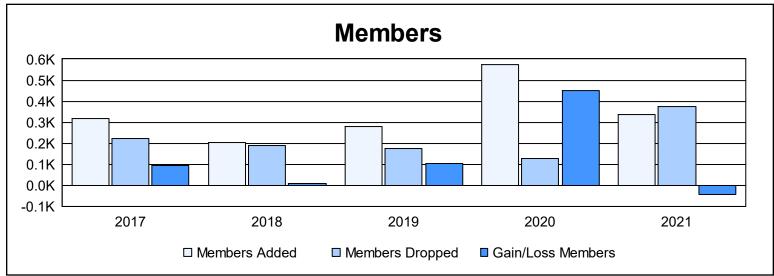

District 411 B As of June 2021 Cumulative

| Year      | New<br>Clubs | Dropped<br>Clubs | Gain/<br>Loss<br>Clubs | New<br>Members | Charter<br>Members | Reinstate<br>Members | Transfer<br>Members | Total<br>Member<br>Added | Total<br>Members<br>Dropped | Gain/<br>Loss<br>Members |
|-----------|--------------|------------------|------------------------|----------------|--------------------|----------------------|---------------------|--------------------------|-----------------------------|--------------------------|
| 2016-2017 | 3            | 4                | -1                     | 241            | 68                 | 7                    | 0                   | 316                      | 222                         | 94                       |
| 2017-2018 | 1            | 0                | 1                      | 162            | 25                 | 13                   | 1                   | 201                      | 191                         | 10                       |
| 2018-2019 | 4            | 2                | 2                      | 180            | 96                 | 3                    | 0                   | 279                      | 175                         | 104                      |
| 2019-2020 | 7            | 0                | 7                      | 336            | 221                | 17                   | 1                   | 575                      | 125                         | 450                      |
| 2020-2021 | 6            | 0                | 6                      | 165            | 162                | 7                    | 0                   | 334                      | 376                         | -42                      |
| Average   | 4            | 1                | 3                      | 217            | 114                | 9                    | 0                   | 341                      | 218                         | 123                      |