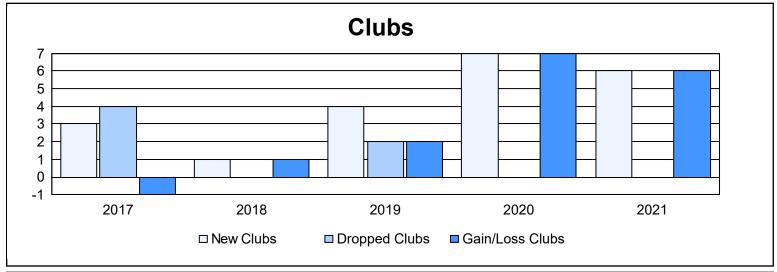

District 411 B As of June 2021 Cumulative

| Year      | New<br>Clubs | Dropped<br>Clubs | Gain/<br>Loss<br>Clubs | New<br>Members | Charter<br>Members | Reinstate<br>Members | Transfer<br>Members | Total<br>Member<br>Added | Total<br>Members<br>Dropped | Gain/<br>Loss<br>Members |
|-----------|--------------|------------------|------------------------|----------------|--------------------|----------------------|---------------------|--------------------------|-----------------------------|--------------------------|
| 2016-2017 | 3            | 4                | -1                     | 241            | 68                 | 7                    | 0                   | 316                      | 222                         | 94                       |
| 2017-2018 | 1            | 0                | 1                      | 162            | 25                 | 13                   | 1                   | 201                      | 191                         | 10                       |
| 2018-2019 | 4            | 2                | 2                      | 180            | 96                 | 3                    | 0                   | 279                      | 175                         | 104                      |
| 2019-2020 | 7            | 0                | 7                      | 336            | 221                | 17                   | 1                   | 575                      | 125                         | 450                      |
| 2020-2021 | 6            | 0                | 6                      | 165            | 162                | 7                    | 0                   | 334                      | 376                         | -42                      |
| Average   | 4            | 1                | 3                      | 217            | 114                | 9                    | 0                   | 341                      | 218                         | 123                      |